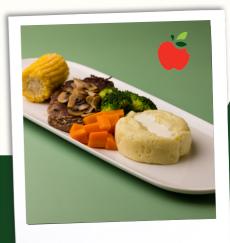

## 3 MEALS + 2 SNACKS

| Celiac Program                            |
|-------------------------------------------|
| Lean Program (+1 meal and +2 to 3 snacks) |
| Gastric Program                           |